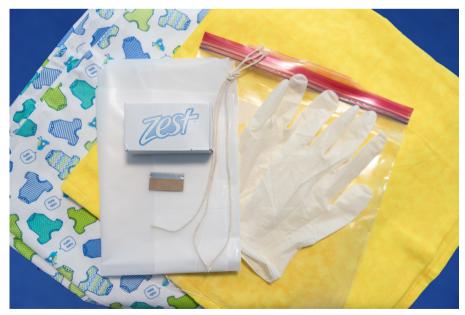

## BIRTHING KIT

## Items for the Kit

- 1 Hand towel no kitchen towels
- 1 Washcloth no dishcloths
- 1 Piece cotton string 36" long no yarn
- 1 Bar soap 3 to 4 oz
- 1 Pair gloves medical exam gloves
- 1 Square yard clear plastic sheeting 4 mil thick
- 1 Razor blade single edge (cover in paper or cardboard to prevent injury)
- 2 Receiving blankets 28" x 28" to 32" x 32" no fleece or thermal blankets
- 1 1-gallon resealable plastic bag
- Please add your heartfelt prayers to each kit