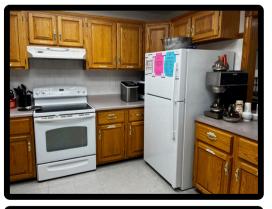

## **LODGE AMENITIES:**

- television
- internet access
- heat
- A/C
- microwave
- refrigerator
- stove w/oven
- \*dish cloths
- \*dish towels
- glasses
- plates
- silverware
- knives
- can opener
- crockpot
- griddle
- electric skillet
- toaster
- Bunn coffee maker
- Keurig machine
- coffee urn
- · hand mixer
- · can opener
- cooking utensils
- measuring cups
- bread pans

- pie pans
- · casserole pans
- strainer
- · cutting board
- · plastic bags
- dish drainer
- tea
- coffee
- washer/dryer
- \*\*laundry detergent
- iron
- ironing board
- restroom/shower
- cleaning products
- broom
- dust pan
- · steam mop
- vacuum
- buckets and rags
- · toilet paper
- shower soap in dispensers
- paper towels
- trash bags
- dish soap
- outdoor grill (charcoal not provided)