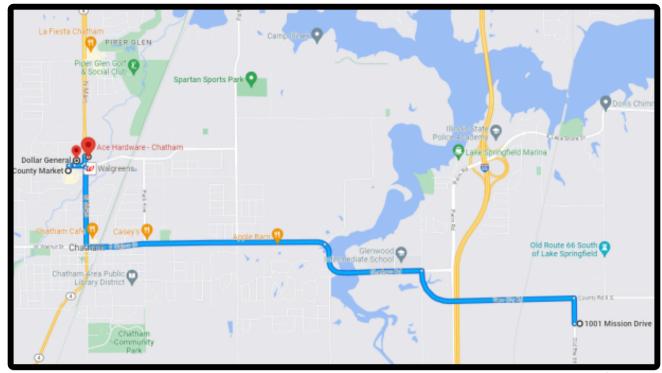

Please bring your own: food, drinks, snacks, bedding, towels and toiletries

Chatham/Springfield shopping is only 10-15 minutes from our location (see attached maps). You will be able to find any forgotten, missing or broken items at our local stores.