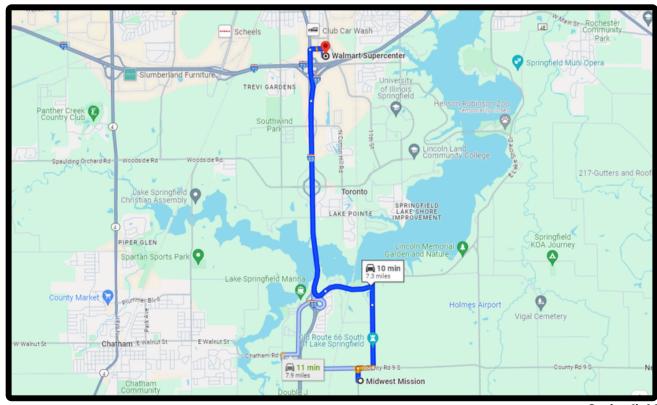

Please bring your own: food, drinks, snacks, bedding, towels and toiletries

Chatham/Springfield shopping is only 10-15 minutes from our location (see attached maps). You will be able to find any forgotten, missing or broken items at our local stores.